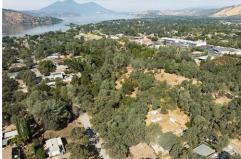

**CENTURY 21 Epic** 18983 Hartmann Road

Fully fenced, .33 of an acre lot (14, 563 sf), studded with Valley Oaks in a desirable area of Clearlake. Pacific Street is graveled, well maintained and near Konocti Water Company. Electricity, sewer and water connections are available. Located in a lesser populated area and ready to build a home with enough space on either side. Close to shopping, boat launch and parks in Clearlake, California's largest natural lake.