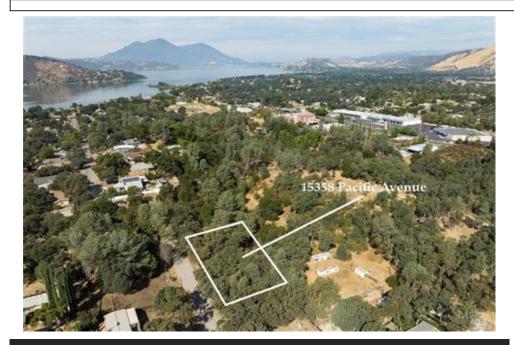

## 15358 Pacific Ave, Clearlake, CA 95422

» MLS #: 323917209 Land | Lot: 14,562 ft<sup>2</sup>

More Info: 15358PacificAve.isforsale.com

Wendy Zepeda

(707) 695-1048 (Mobile)

(707) 987-3800 (Business)

wendykzepeda@yahoo.com

**CENTURY 21 Epic** 18983 Hartmann Road

Fully fenced, .33 of an acre lot (14, 563 sf), studded with Valley Oaks in a desirable area of Clearlake. Pacific Street is graveled, well maintained and near Konocti Water Company. Electricity, sewer and water connections are available. Located in a lesser populated area and ready to build a home with enough space on either side. Close to shopping, boat launch and parks in Clearlake, California's largest natural lake.