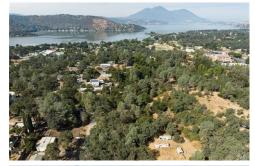

**CENTURY 21 Epic** 18983 Hartmann Road

Fully fenced, .33 of an acre lot (14, 563 sf), studded with Valley Oaks in a desirable area of Clearlake. Pacific Street is graveled, well maintained and near Konocti Water Company. Electricity, sewer and water connections are available. Located in a lesser populated area and ready to build a home with enough space on either side. Close to shopping, boat launch and parks in Clearlake, California's largest natural lake.