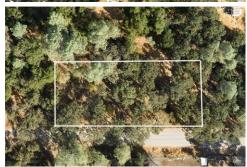

**CENTURY 21 Epic** 18983 Hartmann Road

Fully fenced, .33 of an acre lot (14, 563 sf), studded with Valley Oaks in a desirable area of Clearlake. Pacific Street is graveled, well maintained and near Konocti Water Company. Electricity, sewer and water connections are available. Located in a lesser populated area and ready to build a home with enough space on either side. Close to shopping, boat launch and parks in Clearlake, California's largest natural lake.